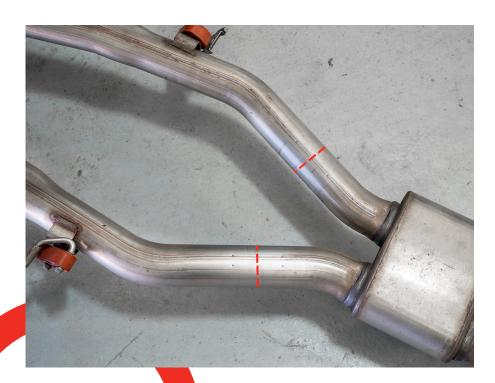

Estimated Fitting Time: 2 Hours

We recomend removing the original exhaust from the car before cutting.

Locate the sets of indents on both sides of the original system.

Cut the system through the middle pair of indents. Once cut de-bur the edges and re-fit the front to the car