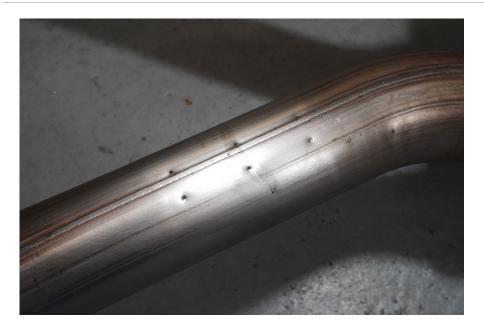

Estimated Fitting Time: 2 Hours

We recomend removing the original exhaust from the car before cutting.

Locate the sets of indents on both sides of the original system.

Cut the system through the middle pair of indents. Once cut de-bur the edges and re-fit the front to the car