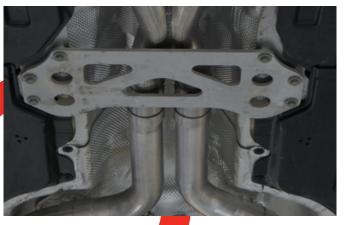

Use Item 7 to create more clearance on the original crossbrace.

| Car   | BMW M3 G80 / M4 G82 inc Competition & xDrive                                | Part No. | SBMP087              |
|-------|-----------------------------------------------------------------------------|----------|----------------------|
| Year  | 2021-Current                                                                | Fit Kits | 377FK                |
| Notes | Where not supplied use original fittings. Original system requires cutting. | Features | Pipe Diameter:- 70mm |