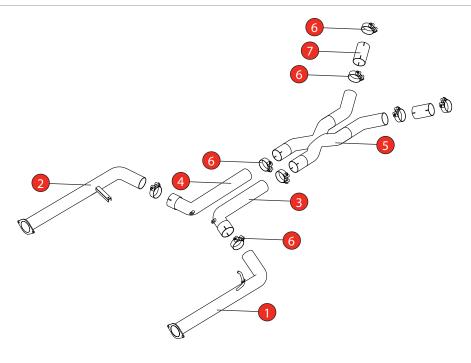

| Car   | BMW M3 G80 / M4 G82 inc Competition & xDrive                                | Part No. | SBMP087              |
|-------|-----------------------------------------------------------------------------|----------|----------------------|
| Year  | 2021-Current                                                                | Fit Kits | 393FK                |
| Notes | Where not supplied use original fittings. Original system requires cutting. | Features | Pipe Diameter:- 70mm |

Estimated Fitting Time: 2 Hours

| NO.     | PART NO.   | DESCRIPTION                                  | QTY |  |  |
|---------|------------|----------------------------------------------|-----|--|--|
| 1       | 856BM      | L/H Front Pipe                               | 1   |  |  |
| 2       | 857BM      | R/H Front Pipe                               | 1   |  |  |
| 3       | 859BM      | L/H Non-resonated Centre Pipe                | 1   |  |  |
| 4       | 860BM      | R/H Non-resonated Centre Pipe                | 1   |  |  |
| 5       | 861BM      | Crossover Pipe                               | 1   |  |  |
| Fit Kit |            |                                              |     |  |  |
| 6       | Z016.10063 | 72mm H/D Clamp                               | 8   |  |  |
| 7       | AD91       | Adaptor (To fit to original GPF-back system) | 2   |  |  |
| 8       | Z026.10005 | 15 mm Spacer                                 | 6   |  |  |