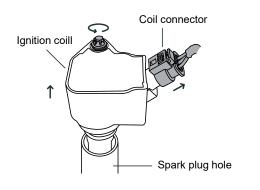

### **Installation Procedure**

- 1 Remove the engine cover to expose the ignition coils, so that you can start the installation of the Plasma Direct coils.
- 2 Disconnect the coil connectors, and remove the ignition coils from the engine.

3 Install the Plasma Directs to the engine, and connect the coil connectors.