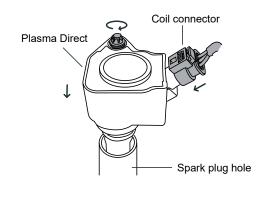

ed through modification of the ignition timing or
- air/fuel ratio, it may require readjustment following installation of the product.10. If any defects are found in the product, discontinue using it immediately and contact the dealer
- If any detects are found in the product, discontinue using it immediately and contact the dealer where you purchased the product or us.

## **Parts Included**

4 Place the engine cover back onto the engine.

Plasma Direct coils 3, 4 or 6P



### **Installation Procedure**

- 1 Remove the engine cover to expose the ignition coils, so that you can start the installation of the Plasma Direct coils.
- 2 Disconnect the coil connectors, and remove the ignition coils from the engine.



3 Install the Plasma Directs to the engine, and connect the coil connectors.







### OKADA PROJECTS Inc.

2-3-5 Kitamikata, Takatsu-ku, Kawasaki-shi Kanagawa 213-0005 Japan www.okadaprojects.com info@okadaprojects.com

All rights reserved. Reproduction in any from without written permission from Okada Projects is prohibited.