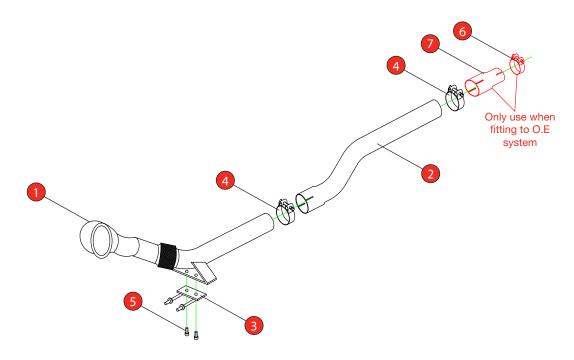

Estimated Fitting Time: 2 Hours

| NO.    | PART NO.   | DESCRIPTION                                 | QTY |  |  |
|--------|------------|---------------------------------------------|-----|--|--|
| 1      | 544AU      | Turbo Downpipe De-cat                       | 1   |  |  |
| 2      | 546AU      | Front Pipe                                  | 1   |  |  |
| 3      | 562AU      | Mounting Bracket                            | 1   |  |  |
| Fit Ki | Fit Kit    |                                             |     |  |  |
| 4      | Z016.10062 | 79mm H/D Clamp                              | 2   |  |  |
| 5      | Z017.10808 | M8 x 16mm Cap Head Bolts                    | 2   |  |  |
| 6      | Z016.10064 | 63-68mm H/D Clamp (USE TO FIT TO O.E SYSTEM | 1   |  |  |
| 7      | AD69       | Adaptor (USE TO FIT TO O.E SYSTEM)          | 1   |  |  |