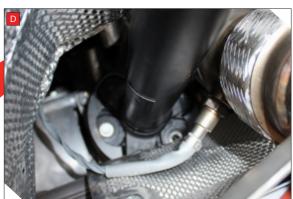

Feed cable this side.

- A) Remove Lambda Probe from OE catalyst, then remove cable from clips indicated. (x4)
- B) Feed Lambda cable down the right hand side (as you look at the engine)
- C) Ensure Lambda cable misses the gear cables, pass to the right hand side (as you look at engine)
- D) Take Lambda cable under the engine.Fit probe into Sensor boss and tighten.