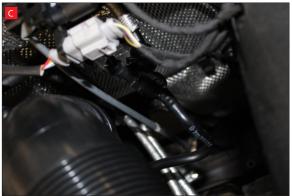

Feed cable this side.

- A) Remove Lambda Probe from OE catalyst, then remove cable from clips indicated. (x4)
- B) Feed Lambda cable down the right hand side (as you look at the engine)
- C) Ensure Lambda cable misses the gear cables, pass to the right hand side (as you look at engine)
- D) Take Lambda cable under the engine.Fit probe into Sensor boss and tighten.