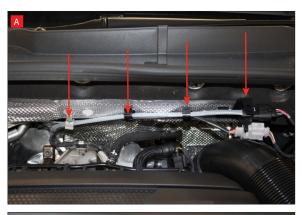

Feed cable this side.

- A) Remove Lambda Probe from OE catalyst, then remove cable from clips indicated. (x4)
- B) Feed Lambda cable down the right hand side (as you look at the engine)
- C) Ensure Lambda cable misses the gear cables, pass to the right hand side (as you look at engine)
- D) Take Lambda cable under the engine.Fit probe into Sensor boss and tighten.