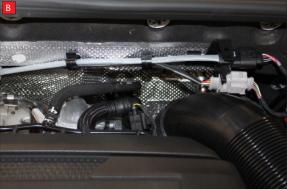

Feed cable this side.

- A) Remove Lambda Probe from OE catalyst, then remove cable from clips indicated. (x4)
- B) Feed Lambda cable down the right hand side (as you look at the engine)
- C) Ensure Lambda cable misses the gear cables, pass to the right hand side (as you look at engine)
- D) Take Lambda cable under the engine.Fit probe into Sensor boss and tighten.